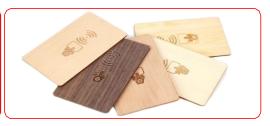

## **Eco Wood RFID Card**

Unlike traditional PVC cards, our eco-friendly wooden cards use embedded RFID chips and print LOGO as required to create an unforgettable card experience.

Wood and bamboo are a sustainable, very durable material that protects RFID chips. Your clients will thank you for choosing eco-friendly alternatives that help reduce the amount of plastic that ends up in landfills or the ocean.