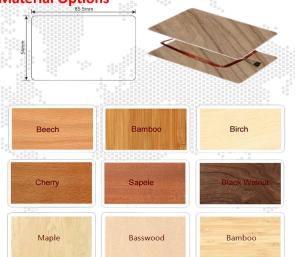

## Specifications

| Tag Type       | Eco Wood RFID Card     |
|----------------|------------------------|
| Tag Dimensions | 86*54mm or customized  |
| Thickness      | 1~1.2mm                |
| IC Type        | LF/HF/UHF              |
| Material       | Various wood or bamboo |
| Warranty       | One Year               |