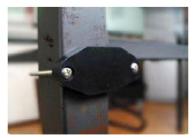

## **Application:**

- · Supply Chain Management
- · Process Control & Factory Automation
- · Production management
- · Machine Identification
- · Inventory Control
- · Patrol System

On Metal tag is designed for industrial applications on metal, The inner antimetal

layer stoped the interference of the metal. The tag is fixed by screw,

**Highlights:** it is very steady in industrial environment.

To handle very harsh outdoor environment, the tag is filed with epoxy,