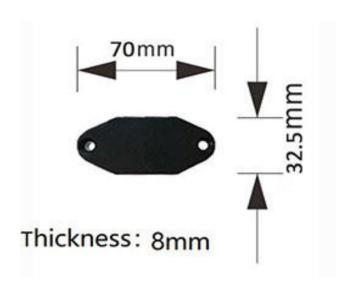

## Tag Spec.:

Housing Nylon/ABS material + Filling epoxy Operating Frequency: LF, HF, UHF for optionl

Dimension: 70 x 32.5 x 8mm Approx Weight: 18g / 5g

Thickness: 5.3mm / 8mm Color: Black / Yellow

Store temperature: -30°C ~ +75°C Protection: IP68