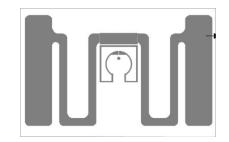

## **Specification**

| 1. Physical Characteristics     | Description                                    |
|---------------------------------|------------------------------------------------|
| Antenna Dimension               | 50.0mm x 30.0 mm                               |
| Inlay / Tag Dimension           | 53.0mm x 33.0 mm                               |
| Antenna Pitch                   | 38.1 mm                                        |
| 2. Electronic Characteristics   | Description                                    |
| Protocol                        | EPC Class 1 Gen 2/ISO 18000-6C                 |
| Manufacture / IC                | NXP UCODE 8                                    |
| EPC / TID / USER Memory         | 128-bit/96-bit/0-bit                           |
| Base Material                   | PET + Aluminum + Micro-Chip                    |
| Face Stock                      | Paper, White PET                               |
| Antenna                         | Etched Aluminum (10μm) + PET (50μm)            |
| Operating Frequency             | ETSI, FCC                                      |
| Operating Mode                  | Passive                                        |
| ESD Voltage Immunity            | Max.2000V Human being mode(HBM)                |
| 3.Entertainment & Package       | Description                                    |
| Operating Temperature/ Humidity | -40°C to +70°C, 20% to 90% RH Non-condensing;  |
| Storage                         | -25°C to +50°C, ,20% to 90% RH Non-condensing  |
| Bending diameter                | >50 mm                                         |
| Static pressure                 | <10 MPa                                        |
| Package                         | 5000 pcs/ roll, 4rolls/Carton                  |
| 4. Delivery Formats             | Description                                    |
| Available formats               | Dry inlay, Wet inlay, Paper tag, Plastic Tag   |
| Quality                         | 100% tested with out-of-tolerance inlay marked |
| Inner core diameter             | 76 mm/3 inch                                   |
|                                 |                                                |