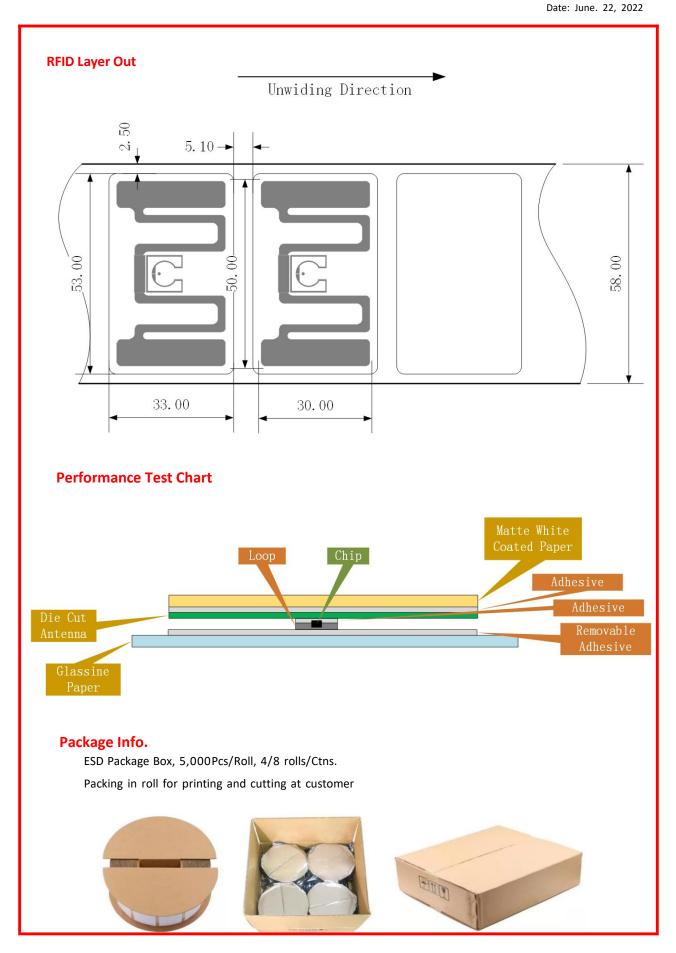

## **Specification**

| 1. Physical Characteristics     | Description                                    |
|---------------------------------|------------------------------------------------|
| Antenna Dimension               | 50.0mm x 30.0 mm                               |
| Inlay / Tag Dimension           | 53.0mm x 33.0 mm                               |
| Antenna Pitch                   | 38.1 mm                                        |
| 2. Electronic Characteristics   | Description                                    |
| Protocol                        | EPC Class 1 Gen 2/ISO 18000-6C                 |
| Manufacture / IC                | NXP UCODE 8                                    |
| EPC / TID / USER Memory         | 128-bit/96-bit/0-bit                           |
| Base Material                   | PET + Aluminum + Micro-Chip                    |
| Face Stock                      | Paper, White PET                               |
| Antenna                         | Etched Aluminum (10μm) + PET (50μm)            |
| Operating Frequency             | ETSI, FCC                                      |
| Operating Mode                  | Passive                                        |
| ESD Voltage Immunity            | Max.2000V Human being mode(HBM)                |
| 3.Entertainment & Package       | Description                                    |
| Operating Temperature/ Humidity | -40°C to +70°C, 20% to 90% RH Non-condensing;  |
| Storage                         | -25°C to +50°C, ,20% to 90% RH Non-condensing  |
| Bending diameter                | >50 mm                                         |
| Static pressure                 | <10 MPa                                        |
| Package                         | 5000 pcs/ roll, 4rolls/Carton                  |
| 4. Delivery Formats             | Description                                    |
| Available formats               | Dry inlay, Wet inlay, Paper tag, Plastic Tag   |
| Quality                         | 100% tested with out-of-tolerance inlay marked |
| Inner core diameter             | 76 mm/3 inch                                   |
|                                 |                                                |