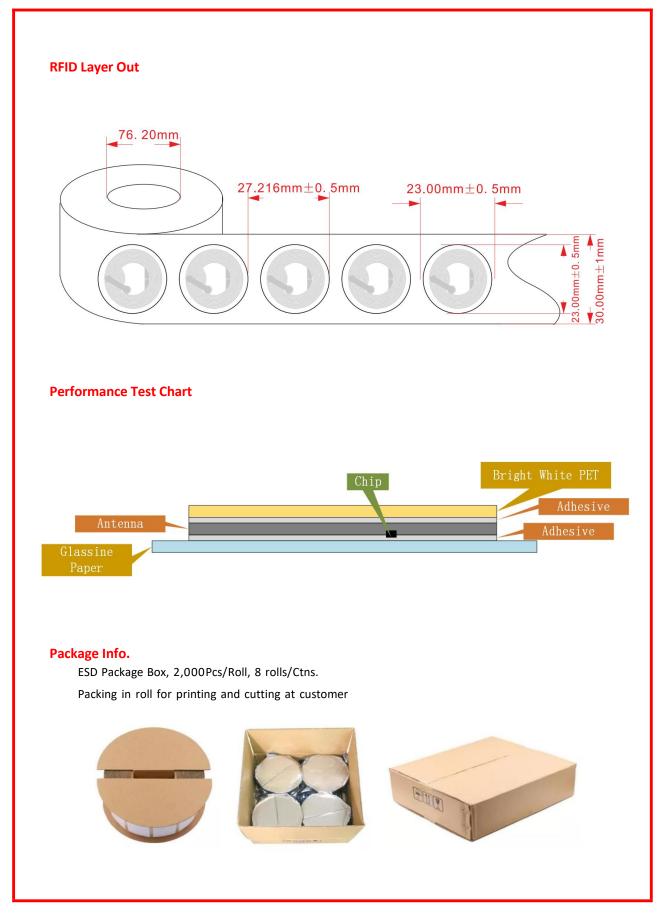

## **Specification**

| 1. Physical Characteristics     | Description                                    |
|---------------------------------|------------------------------------------------|
| Antenna Dimension               | Diameter 21mm                                  |
| Inlay / Tag Dimension           | Diameter 23mm                                  |
| Antenna Pitch                   | 27.216mm                                       |
| 2. Electronic Characteristics   | Description                                    |
| Protocol                        | ISO/IEC14442-A                                 |
| Manufacture / IC                | NXP NTAG213                                    |
| Memory                          | 144 bytes                                      |
| Base Material                   | PET + Aluminum + Micro-Chip                    |
| Face Stock                      | Paper, White PET                               |
| Antenna                         | Etched Aluminum (10μm) + PET (50μm)            |
| Operating Mode                  | Passive                                        |
| Chip life                       | Write 100,000 times, keep data for 10 years    |
| ESD Voltage Immunity            | Max.2000V Human being mode(HBM)                |
| 3.Entertainment & Package       | Description                                    |
| Operating Temperature/ Humidity | -40°C to +70°C, 20% to 90% RH Non-condensing;  |
| Storage                         | -25°C to +50°C, ,20% to 90% RH Non-condensing  |
| Bending diameter                | >50 mm                                         |
| Static pressure                 | <10 MPa                                        |
| Package                         | 2000pcs/ roll, 8rolls/Carton                   |
| 4. Delivery Formats             | Description                                    |
| Available formats               | Dry inlay, Wet inlay, Paper tag, Plastic Tag   |
| Quality                         | 100% tested with out-of-tolerance inlay marked |
| Inner core diameter             | 76 mm/3 inch                                   |