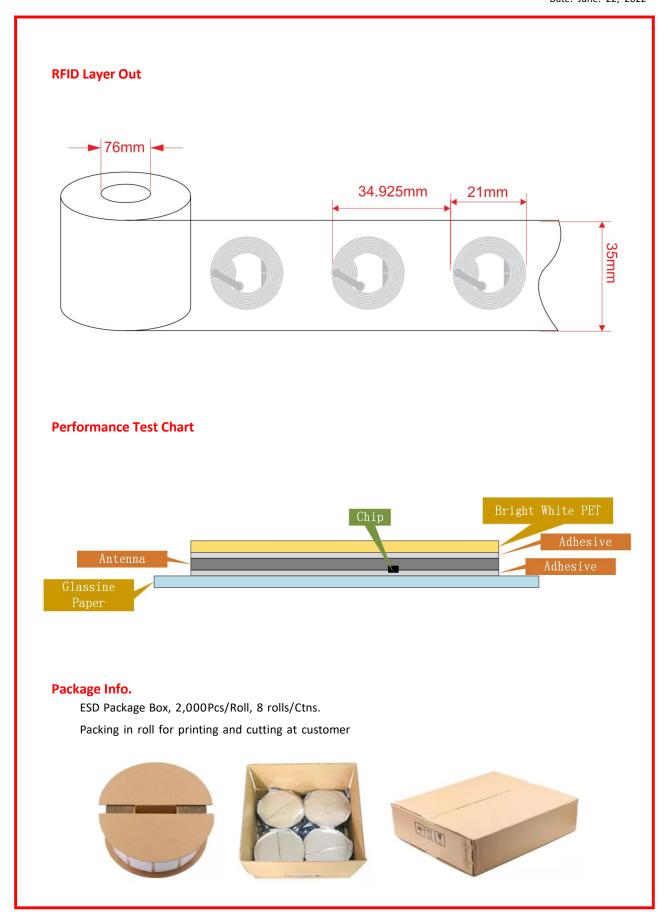

## **Specification**

| 1. Physical Characteristics     | Description                                    |
|---------------------------------|------------------------------------------------|
| Antenna Dimension               | Diameter 21mm                                  |
| Inlay / Tag Dimension           | Diameter 25mm                                  |
| Antenna Pitch                   | 34.925mm                                       |
| 2. Electronic Characteristics   | Description                                    |
| Protocol                        | ISO/IEC14442-A                                 |
| Manufacture / IC                | NXP NTAG213                                    |
| Memory                          | 144 bytes                                      |
| Base Material                   | PET + Aluminum + Micro-Chip                    |
| Face Stock                      | Paper, White PET                               |
| Antenna                         | Etched Aluminum (10μm) + PET (50μm)            |
| Operating Mode                  | Passive                                        |
| Chip life                       | Write 100,000 times, keep data for 10 years    |
| ESD Voltage Immunity            | Max.2000V Human being mode(HBM)                |
| 3. Entertainment & Package      | Description                                    |
| Operating Temperature/ Humidity | -40°C to +70°C, 20% to 90% RH Non-condensing;  |
| Storage                         | -25°C to +50°C, ,20% to 90% RH Non-condensing  |
| Bending diameter                | >50 mm                                         |
| Static pressure                 | <10 MPa                                        |
| Package                         | 2000pcs/ roll, 8rolls/Carton                   |
| 4. Delivery Formats             | Description                                    |
| Available formats               | Dry inlay, Wet inlay, Paper tag, Plastic Tag   |
| Quality                         | 100% tested with out-of-tolerance inlay marked |
| Inner core diameter             | 76 mm/3 inch                                   |
|                                 |                                                |