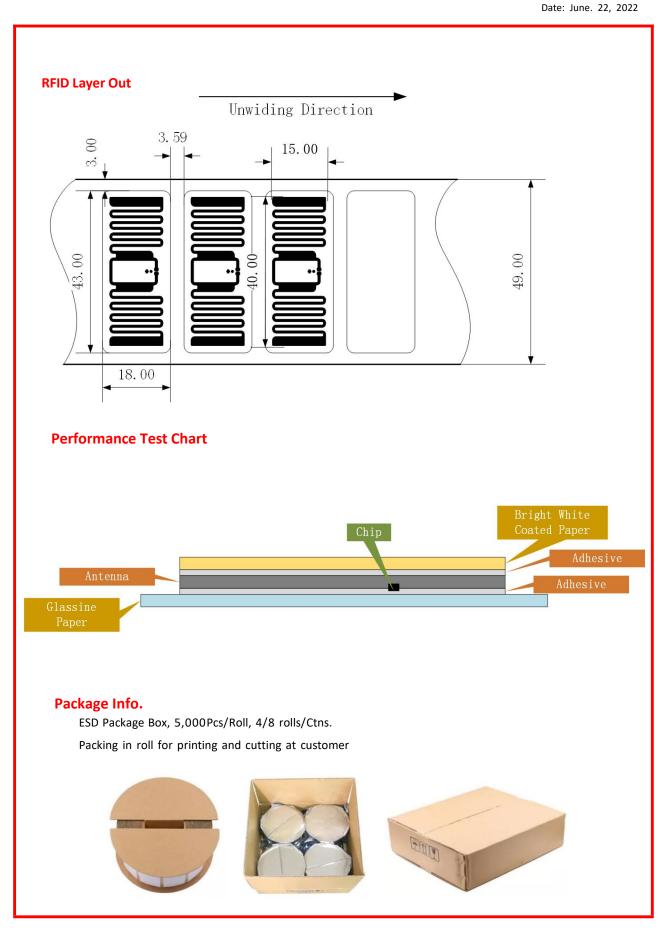

## **Specification**

| 1. Physical Characteristics     | Description                                    |
|---------------------------------|------------------------------------------------|
| Antenna Dimension               | 15.0mm x 40.0 mm                               |
| Inlay / Tag Dimension           | 18.0mm x 43.0 mm                               |
| Antenna Pitch                   | 21.59mm                                        |
| 2. Electronic Characteristics   | Description                                    |
| Protocol                        | EPC Class 1 Gen 2/ISO 18000-6C                 |
| Manufacture / IC                | Impinj Monza R6-P                              |
| EPC / TID / USER Memory         | 96bits/96bits/64bits                           |
| Base Material                   | PET + Aluminum + Micro-Chip                    |
| Face Stock                      | Paper                                          |
| Antenna                         | Etched Aluminum (10μm) + PET (50μm)            |
| Operating Frequency             | ETSI, FCC                                      |
| Operating Mode                  | Passive                                        |
| ESD Voltage Immunity            | Max.2000V Human being mode(HBM)                |
| 3.Environmente & Package        | Description                                    |
| Operating Temperature/ Humidity | -40°C to +70°C, 20% to 90% RH Non-condensing:  |
| Storage                         | -25°C to +50°C, ,20% to 90% RH Non-condensing  |
| Bending diameter                | >50 mm                                         |
| Static pressure                 | <10 MPa                                        |
| Package                         | 5000 pcs/ roll, 4rolls/Carton                  |
| 4. Delivery Formats             | Description                                    |
| Available formats               | Dry inlay, Wet inlay, Paper tag, Plastic Tag   |
| Quality                         | 100% tested with out-of-tolerance inlay marked |
| Inner core diameter             | 76 mm/3 inch                                   |
|                                 |                                                |