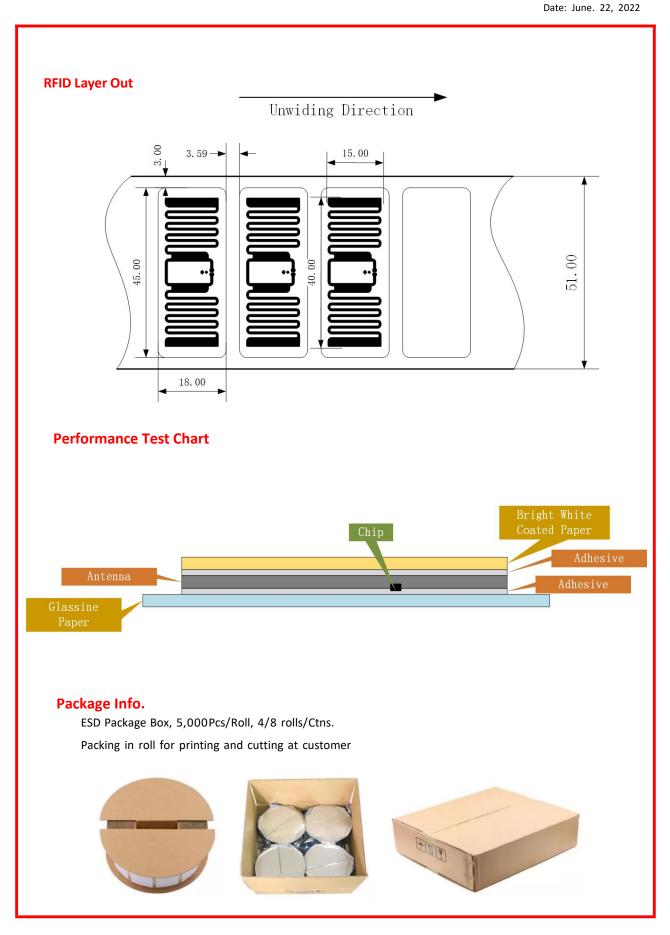

## **Specification**

| 1. Physical Characteristics    | Description                                    |
|--------------------------------|------------------------------------------------|
| Antenna Dimension              | 15.0mm x 40.0 mm                               |
| Inlay / Tag Dimension          | 18.0mm x 45.0 mm                               |
| Antenna Pitch                  | 21.59mm                                        |
| 2. Electronic Characteristics  | Description                                    |
| Protocol                       | EPC Class 1 Gen 2/ISO 18000-6C                 |
| Manufacture / IC               | Impinj Monza R6                                |
| EPC / TID / USER Memory        | 96bits/96bits/0bits                            |
| Base Material                  | PET + Aluminum + Micro-Chip                    |
| Face Stock                     | Paper                                          |
| Antenna                        | Etched Aluminum (10μm) + PET (50μm)            |
| Operating Frequency            | ETSI, FCC                                      |
| Operating Mode                 | Passive                                        |
| SD Voltage Immunity            | Max.2000V Human being mode(HBM)                |
| .Entertainment & Package       | Description                                    |
| perating Temperature/ Humidity | -40°C to +70°C, 20% to 90% RH Non-condensing;  |
| torage                         | -25°C to +50°C, ,20% to 90% RH Non-condensing  |
| Bending diameter               | >50 mm                                         |
| static pressure                | <10 MPa                                        |
| Package                        | 5000 pcs/ roll, 4rolls/Carton                  |
| I. Delivery Formats            | Description                                    |
| vailable formats               | Dry inlay, Wet inlay, Paper tag, Plastic Tag   |
| Quality                        | 100% tested with out-of-tolerance inlay marked |
| nner core diameter             | 76 mm/3 inch                                   |
| -                              |                                                |