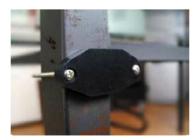

## **Application:**

- · Supply Chain Management
- · Process Control & Factory Automation
- · Production management
- · Machine Identification
- · Inventory Control
- · Patrol System

On Metal tag is designed for industrial applications on metal, The inner antimetal

layer stoped the interference of the metal. The tag is fixed by screw,

**Highlights:** it is very steady in industrial environment.

To handle very harsh outdoor environment, the tag is filed with epoxy,