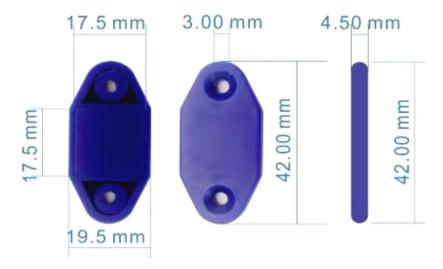

## Tag Spec.:

Housing Nylon/ABS material + Filling epoxy Operating Frequency: LF, HF, UHF for optionl

Dimension: 42 x 19.5 x 5.3mm Approx Weight: 18g / 5g

Thickness: 5.3mm / 8mm Color: Black / Yellow

Store temperature: -30°C ~ +75°C Protection: IP68