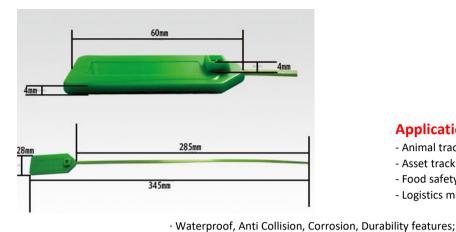

## **Application:**

- Animal traceability
- Asset tracking
- Food safety traceability
- Logistics management

## **Key Features**

· Flip latch location, Cable tie tape insert will not exit, Excellent locking effect; · Chip in the label binding external position, Not affected by the strapped object, Stable reading;

| Tag Spec.:          |                                                                                                                                     |                        |                                                                                      |
|---------------------|-------------------------------------------------------------------------------------------------------------------------------------|------------------------|--------------------------------------------------------------------------------------|
| Material:           | ABS Tag+ Nylon Tie                                                                                                                  | Frequency available:   | HF UHF                                                                               |
| Dimension:          | #01: Total length: 345mm<br>Tag: 60mm x 28mm x 8mm, Tail: 285mm.<br>#02: Total length: 375mm<br>Tag: 88mm x 28mm x 8mm, Tail: 285mm | Read range :           | HF: 15mm ~ 50mm,<br>UHF: 20cm with handhold reader,<br>80 ~ 100cm,separateed antenna |
| Color:              | Green, Blue or customized                                                                                                           | Operating Temperature: | -20 to 70°C                                                                          |
| Weight:             | 9.5g                                                                                                                                | Storage Temperature:   | -20 to 80°C                                                                          |
| Optional :          |                                                                                                                                     |                        |                                                                                      |
| Coding:             | Chip Encoding                                                                                                                       |                        |                                                                                      |
| ID Number Printing: | Digital Printing, Laser Engrave Printing                                                                                            |                        |                                                                                      |
| Data Retention      | 10 years                                                                                                                            |                        |                                                                                      |
| Write Endurance     | 100,000 cycles                                                                                                                      |                        |                                                                                      |
| Packing:            | 100PCS/Packge,                                                                                                                      |                        |                                                                                      |
| Warranty:           | 1 year                                                                                                                              |                        |                                                                                      |