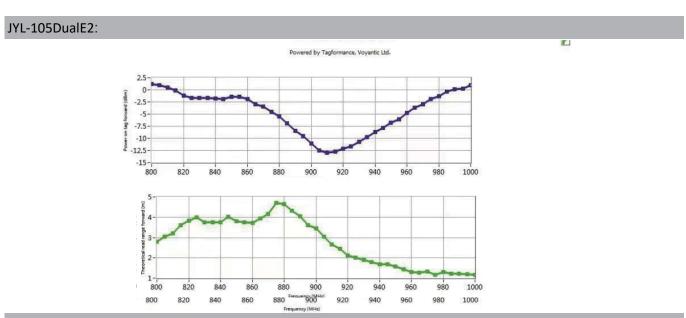

------------|------------------------------|
| Thickness:        | 7.5mm                        |
| Material:         | ABS+PC                       |
| Colour:           | White(Or Others)             |
| Mounting Methods: | Adhesive, Screw, binding     |
| Weight:           | 27.0g                        |

### **Environmental Specification:**

| IP Rating:             | IP68           |
|------------------------|----------------|
| Storage Temperature:   | -40°C to +85°C |
| Operation Temperature: | -25°C to +85°C |

The information contained on this Document is considered to be confidential material proprietary to JYL-Tech, and this information shall not be disclosed, duplicated or copied for any purpose, Nor made available for any third party without the prior consent to JYL-Tech.





#### JYL-105DualE2:



#### **Dimensions:**



The information contained on this Document is considered to be confidential material proprietary to JYL-Tech, and this information shall not be disclosed, duplicated or copied for any purpose, Nor made available for any third party without the prior consent to JYL-Tech.