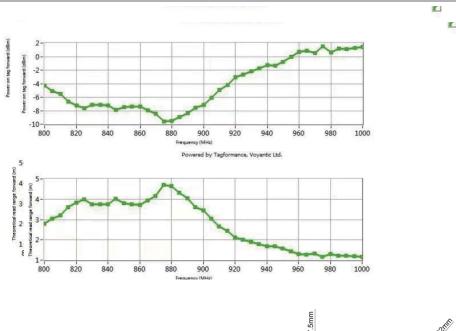

--------------------|
| Thickness:        | 7.5mm                        |
| Material:         | ABS+PC                       |
| Colour:           | White(Or Others)             |
| Mounting Methods: | Adhesive, Screw, binding     |
| Weight:           | 27.0g                        |

### **Environmental Specification:**

| IP Rating:             | IP68           |
|------------------------|----------------|
| Storage Temperature:   | -40°C to +85°C |
| Operation Temperature: | -25°C to +85°C |

The information contained on this Document is considered to be confidential material proprietary to JYL-Tech, and this information shall not be disclosed, duplicated or copied for any purpose, Nor made available for any third party without the prior consent to JYL-Tech.





#### JYL-105DualE2:



#### **Dimensions:**



The information contained on this Document is considered to be confidential material proprietary to JYL-Tech, and this information shall not be disclosed, duplicated or copied for any purpose, Nor made available for any third party without the prior consent to JYL-Tech.