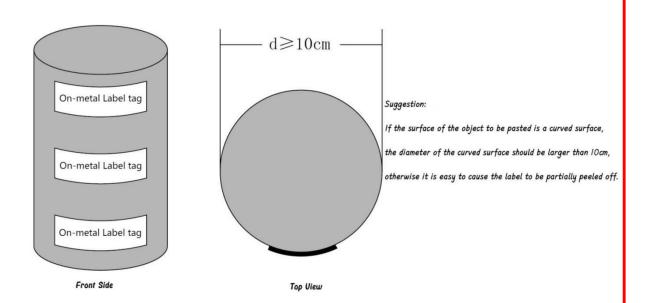

## **Printable RFID Metal Tag**

JYL-PFM5025U9 is a cost effective and printable RFID flexible anti metal tag , which applied in metal and non metal harsh environment indoor.

JYL-PFM5025U9 is used in a warehouse environment with