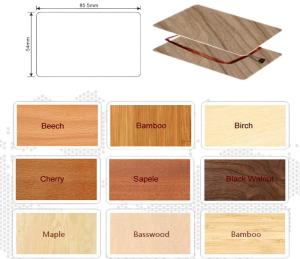

# Specifications

| Tag Type       | Eco Wood RFID Card     |
|----------------|------------------------|
| Tag Dimensions | 86*54mm or customized  |
| Thickness      | 1~1.4mm                |
| IC Type        | LF/HF/UHF              |
| Material       | Various wood or bamboo |
| Warranty       | One Year               |

### Wooden Material Options