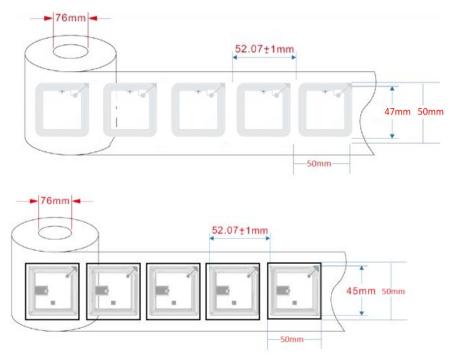

|
| Package               | 1000 pcs/roll, 10,000pcs per carton            |
| Delivery Formats      |                                                |
| Available Formats     | Dry Inlay, Wet Inlay, RFID Tag                 |
| Quality               | 100% tested with out-of-tolerance inlay marked |
| Inner Core Diameter   | 76 mm/3 inch                                   |
|                       |                                                |

The information contained on this Document is considered to be confidential material proprietary to JYL-Tech, and this information shall not be disclosed, duplicated or copied for any purpose, Nor made available for any third party without the prior consent to JYL-Tech.



#### **Structure Chart**



### RFID Layer Out - 50mm x 50mm



# RFID Layer Out - 50mm x 80mm



# Package Info.

ESD package box 5,000pcs/roll, 4 or 8 rolls/Ctn. Packing in roll for printing and Encoding at customer



The information contained on this Document is considered to be confidential material proprietary to JYL-Tech, and this information shall not be disclosed, duplicated or copied for any purpose, Nor made available for any third party without the prior consent to JYL-Tech.