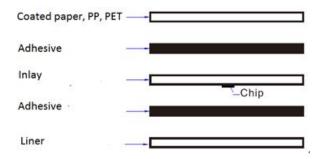

0°C ~ +50°C                                    |
| Package               | 1000 pcs/roll, 10,000pcs per carton            |
| Delivery Formats      |                                                |
| Available Formats     | Dry Inlay, Wet Inlay, RFID Tag                 |
| Quality               | 100% tested with out-of-tolerance inlay marked |
| Inner Core Diameter   | 76 mm/3 inch                                   |
|                       |                                                |

The information contained on this Document is considered to be confidential material proprietary to JYL-Tech, and this information shall not be disclosed, duplicated or copied for any purpose, Nor made available for any third party without the prior consent to JYL-Tech.



#### **Structure Chart**



### RFID Layer Out - 50mm x 50mm



# RFID Layer Out - 50mm x 80mm



# Package Info.

ESD package box 5,000pcs/roll, 4 or 8 rolls/Ctn. Packing in roll for printing and Encoding at customer



The information contained on this Document is considered to be confidential material proprietary to JYL-Tech, and this information shall not be disclosed, duplicated or copied for any purpose, Nor made available for any third party without the prior consent to JYL-Tech.