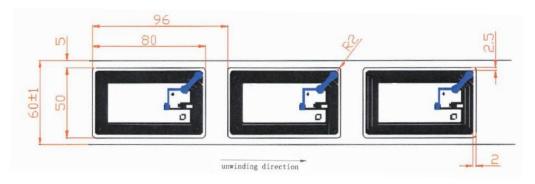

| 1000 pcs/roll, 10,000pcs per carton            |
| Delivery Formats      |                                                |
| Available Formats     | Dry Inlay, Wet Inlay, RFID Tag                 |
| Quality               | 100% tested with out-of-tolerance inlay marked |
| Inner Core Diameter   | 76 mm/3 inch                                   |
|                       |                                                |

The information contained on this Document is considered to be confidential material proprietary to JYL-Tech, and this information shall not be disclosed, duplicated or copied for any purpose, Nor made available for any third party without the prior consent to JYL-Tech.



#### **Structure Chart**



### RFID Layer Out - 50mm x 50mm



# RFID Layer Out - 50mm x 80mm



# Package Info.

ESD package box 5,000pcs/roll, 4 or 8 rolls/Ctn. Packing in roll for printing and Encoding at customer



The information contained on this Document is considered to be confidential material proprietary to JYL-Tech, and this information shall not be disclosed, duplicated or copied for any purpose, Nor made available for any third party without the prior consent to JYL-Tech.