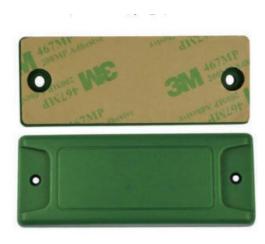

## **Product Features:**

| Protocol                   | EPC Class1 Gen2; ISO18000-6C                                    |
|----------------------------|-----------------------------------------------------------------|
| Working Frequency          | 868Mhz ~916Mhz                                                  |
| Chip                       | NXP UCODE 9: User Memory 0bits; EPC 96bits; TID: 96bits         |
| Performance                | Read / Write                                                    |
| Data Storage               | 50 Years                                                        |
| Warranty                   | One Year                                                        |
| Material                   | ABS + PE Foam                                                   |
| Dimension                  | 80mm *30mm* 10mm                                                |
| Operating Temperature      | -25 ~ +70 degrees                                               |
| Storage Temperature        | -40 ~ +70 degrees                                               |
| Save Humidity              | 5%~95%                                                          |
| Installation Method        | Screws, Rivets, Adhesive; (not standard, optional)              |
| Color                      | Gray / Black (Over 30,000 pieces order can be customized color) |
| Drop Testing               | Passed 200 times drop testing from 1 meter height               |
| Alcohol Testing            | 95% alcohol testing passed                                      |
| Petrol Testing             | 92 gasoline wipe passed                                         |
| IP                         | IP65                                                            |
| Fixed reader (on metal)    | 5 meters (4W EIRP, using Alien9900 fixed reader )               |
| Handheld Reader (on Metal) | 3 meters ( By 30dbi handheld reader in open air )               |
| Polarization               | Linear polarization                                             |
| Performance Consistency    | 100% tested and passed by European Finnish Voyantic Tagformace  |

## Main Feature:

- ♦ Can be Silk-screen printed LOGO;
- ♦ Can be Laser LOGO or numbering;
- ♦ With longer reading distance;
- ♦ Installation method is flexible and convenient;
- Resistant to weak acid and alkali, waterproof;