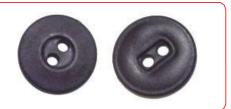

## JYL-BLT18 UHF laundry Tag

JYL-Tech PPS RFID Laundry tag like button also named Button RFID laundry Tag , it was designed by durable PPS material to withstand immersion in water, heat, pressure and chemicals.

It is used to perform and verify inventory processes in hotels, hospitals, schools, and other institutions. It can be easily sewn onto sheets, towels, napkins and other clothing items.

## Hilights

Numbering / UID : laser engrave

Over 200 washing cycles or 2 year lift-time guarantee after shipping

Withstand immersion in water, heat, pressure and chemicals