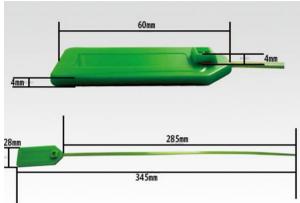

| Tag Spec.:          |                                                                                                                                     |                        |                                                                                      |
|---------------------|-------------------------------------------------------------------------------------------------------------------------------------|------------------------|--------------------------------------------------------------------------------------|
| Material:           | ABS Tag+ Nylon Tie                                                                                                                  | Frequency available:   | HF UHF                                                                               |
| Dimension:          | #01: Total length: 345mm<br>Tag: 60mm x 28mm x 8mm, Tail: 285mm.<br>#02: Total length: 375mm<br>Tag: 88mm x 28mm x 8mm, Tail: 285mm | Read range :           | HF: 15mm ~ 50mm,<br>UHF: 20cm with handhold reader,<br>80 ~ 100cm,separateed antenna |
| Color:              | Green, Blue or customized                                                                                                           | Operating Temperature: | -20 to 70°C                                                                          |
| Weight:             | 9.5g                                                                                                                                | Storage Temperature:   | -20 to 80°C                                                                          |
| Optional :          |                                                                                                                                     |                        |                                                                                      |
| Coding:             | Chip Encoding                                                                                                                       |                        |                                                                                      |
| ID Number Printing: | Digital Printing, Laser Engrave Printing                                                                                            |                        |                                                                                      |
| Data Retention      | 10 years                                                                                                                            |                        |                                                                                      |
| Write Endurance     | 100,000 cycles                                                                                                                      |                        |                                                                                      |
| Packing:            | 100PCS/Packge,                                                                                                                      |                        |                                                                                      |
| Warranty:           | 1 year                                                                                                                              |                        |                                                                                      |