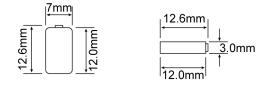

## JYL-UHFC1207 Ceramic UHF RFID Tag

Functional Specifications:

| RFID Protocol:                    | EPC Class1 Gen2, ISO18000-6C               |
|-----------------------------------|--------------------------------------------|
| Frequency:                        | US(902-928MHZ), EU(866-868MHZ)             |
| IC type:                          | Alien Higgs-3                              |
| Memory:                           | EPC 96bits, USER 512bits, TID64bits        |
| Write Cycles:                     | 100,000 times                              |
| Functionality:                    | Read/write                                 |
| Data Retention:                   | 50 Years                                   |
| Applicable Surface:               | Metal Surfaces                             |
| Read Range :<br>(Fix Reader)      | 2.3m, On metal                             |
| Read Range :<br>(Handheld Reader) | 1.3m, On metal                             |
| Warranty:                         | 1 Year                                     |
| Physical Specification:           |                                            |
| Size:                             | 12.0x7.0mm                                 |
| Thickness:                        | 3.0mm                                      |
| Material:                         | Ceramic                                    |
| Colour:                           | Black                                      |
| Mounting Methods:                 | Adhesive                                   |
| Weight:                           | 1.6g                                       |
| Environmental Specification:      |                                            |
| IP Rating:                        | IP68                                       |
| Storage Temperature:              | -40°C to +150°C                            |
| Operation Temperature:            | -40°C to +85°C                             |
| Certifications:                   | Reach Approved, RoHS Approved, CE Approved |

Dimensions:

The information contained on this Document is considered to be confidential material proprietary to JYL-Tech, and this information shall not be disclosed, duplicated or copied for any purpose, Nor made available for any third party without the prior consent to JYL-Tech.