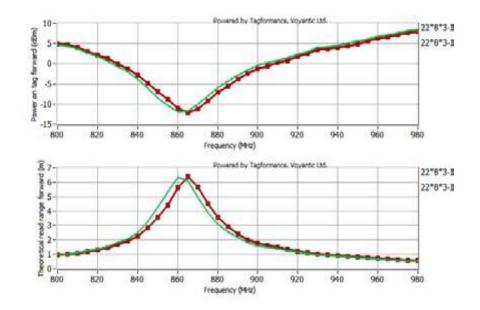

|
| Mounting Methods: | Adhesive, Screw                                                                                                       |
| Weight:           | 1.5g                                                                                                                  |
| Dimensions:       | $8.0 \text{mm} \xrightarrow{22.0 \text{mm}} 3.8 \text{mm} \xrightarrow{1} \xrightarrow{22.0 \text{mm}} 3.0 \text{mm}$ |

The information contained on this Document is considered to be confidential material proprietary to JYL-Tech, and this information shall not be disclosed, duplicated or copied for any purpose, Nor made available for any third party without the prior consent to JYL-Tech.



#### JYL-UHFP2208U1



# JYL-UHFP2208E1



## **Environmental Specification:**

| IP Rating:             | IP68            |
|------------------------|-----------------|
| Storage Temperature:   | -40°C to +150°C |
| Operation Temperature: | -40°C to +100°C |

| Order information: |                  |
|--------------------|------------------|
| JYL-UHFP2208U1:    | (US) 902-928MHz, |
| JYL-UHFP2208E1:    | (EU) 865-868MHz  |

The information contained on this Document is considered to be confidential material proprietary to JYL-Tech, and this information shall not be disclosed, duplicated or copied for any purpose, Nor made available for any third party without the prior consent to JYL-Tech.

Shanghai Jiayulian Technology Co.,Ltd | T:+86 18 0166 4655 / +86 178 8798 3711 | info@jyl-world.com | www.jyl-world.com