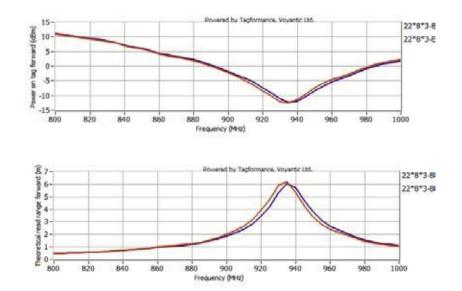

|
| Mounting Methods: | Adhesive, Screw                                                                                                       |
| Weight:           | 1.5g                                                                                                                  |
| Dimensions:       | $8.0 \text{mm} \xrightarrow{22.0 \text{mm}} 3.8 \text{mm} \xrightarrow{1} \xrightarrow{22.0 \text{mm}} 3.0 \text{mm}$ |

The information contained on this Document is considered to be confidential material proprietary to JYL-Tech, and this information shall not be disclosed, duplicated or copied for any purpose, Nor made available for any third party without the prior consent to JYL-Tech.



#### JYL-UHFP2208U1



# JYL-UHFP2208E1



## **Environmental Specification:**

| IP Rating:             | IP68            |
|------------------------|-----------------|
| Storage Temperature:   | -40°C to +150°C |
| Operation Temperature: | -40°C to +100°C |

| Order information: |                  |
|--------------------|------------------|
| JYL-UHFP2208U1:    | (US) 902-928MHz, |
| JYL-UHFP2208E1:    | (EU) 865-868MHz  |

The information contained on this Document is considered to be confidential material proprietary to JYL-Tech, and this information shall not be disclosed, duplicated or copied for any purpose, Nor made available for any third party without the prior consent to JYL-Tech.

Shanghai Jiayulian Technology Co.,Ltd | T:+86 18 0166 4655 / +86 178 8798 3711 | info@jyl-world.com | www.jyl-world.com