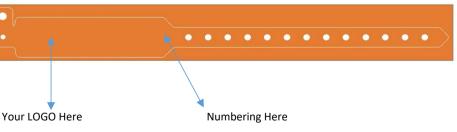

#### **Personlization :**

- QR code
- Barcode
- Serial Number Encoding
- Serial (UID) Number Database
- Laser Serial Number Printing

# **Standard Features:**

- -Size: 291.5\*34.1mm
- -Material: ABS/PVC
- -Buckle: Disposable
- -MOQ: 5000PCS
- -Protection Class: IP66
- –Operating Temperature: -30~80 °C
- –Storge Temperature: -25~140 ℃
- -Net Weight: Approx 0.004g/Piece
- -Package: 100pcs per bag. 1000pcs per carton
- -Lead Time: Ships 12 days from date of artwork approval & payment terms
- Warranty : 1 Year

Finished Size:291.5\*34.1mm, Hole size: 3mm, 4mm, 5mm