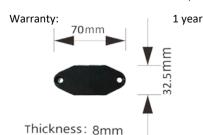

## Tag Spec.:

Housing Nylon/ABS material + Filling epoxy Operating Frequency: LF, HF, UHF for optionl

Dimension: 70 x 32.5 x 8mm Approx Weight: 18g / 5g

Thickness: 5.3mm / 8mm Color: Black / Yellow

-30°C ~ +75°C Protection: IP68 Store temperature: