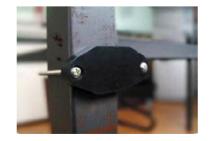

## **Application:**

- · Supply Chain Management
- · Process Control & Factory Automation
- · Production management
- · Machine Identification
- · Inventory Control
- · Patrol System

On Metal tag is designed for industrial applications on metal, The inner antimetal

layer stoped the interference of the metal. The tag is fixed by screw,

**Highlights:** it is very steady in industrial environment.

To handle very harsh outdoor environment, the tag is filed with epoxy,