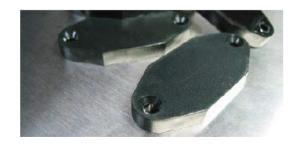

## **Application:**

- · Supply Chain Management
- · Process Control & Factory Automation
- · Production management
- · Machine Identification
- · Inventory Control
- · Patrol System

On Metal tag is designed for industrial applications on metal, The inner antimetal

layer stoped the interference of the metal. The tag is fixed by screw,

**Highlights:** it is very steady in industrial environment.

To handle very harsh outdoor environment, the tag is filed with epoxy,

so it is completely resist water and dust.

## Tag Spec.:

Housing Nylon/ABS material + Filling epoxy Operating Frequency: LF, HF, UHF for optionl

Dimension: 70 x 32.5 x 8mm Approx Weight: 18g / 5g

Thickness: 5.3mm / 8mm Color: Black / Yellow

-30°C ~ +75°C Protection: IP68 Store temperature: