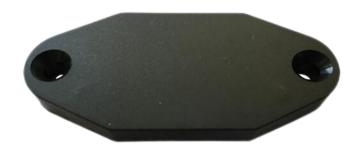

## JYL-NMT7032

layer stoped the interference of the metal. The tag is fixed by screw,

**Highlights:** it is very steady in industrial environment.

To handle very harsh outdoor environment, the tag is filed with epoxy,

so it is completely resist water and dust.