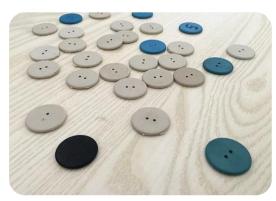

# **Over Moulded Laundry Tag**

#### Tag Spec.:

Material: PPS IP Rating: IP68

- Dia15mm HF

- Dia16mm HF - Dia18mm UHF

Dimension: - Dia20mm

- Dia22mm with two holes

- Dia26mm with two holes

- Thickness: Appr 2.5mm