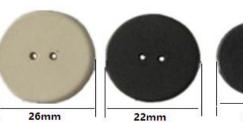

#### Tag Spec.:

Material: PPS IP Rating: IP68

- Dia15mm HF

- Dia16mm HF - Dia18mm UHF

Dimension: - Dia20mm

- Dia22mm with two holes

- Dia26mm with two holes

- Thickness: Appr 2.5mm