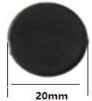

#### Tag Spec.:

Material: PPS IP Rating: IP68

- Dia15mm HF

- Dia16mm HF - Dia18mm UHF

Dimension: - Dia20mm

- Dia22mm with two holes

- Dia26mm with two holes

- Thickness: Appr 2.5mm