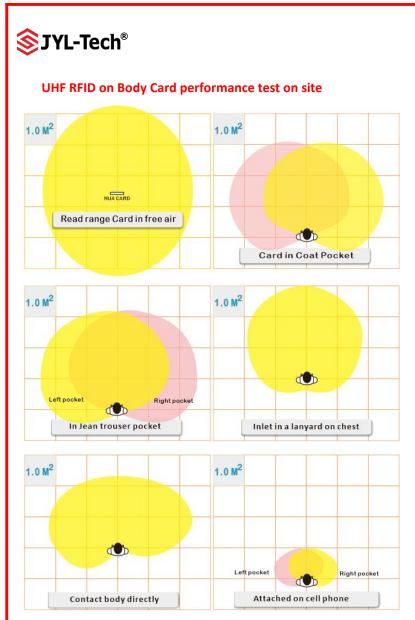

## **Read Range Test**

A. UHF RFID on Body Card

B. UHF RFID on Body Card inlay

The information contained on this Document is considered to be confidential material proprietary to JYL-Tech, and this information shall not be disclosed, duplicated or copied for any purpose, Nor made available for any third party without the prior consent to JYL-Tech.