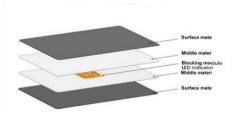

#### **RFID Blocking Card with Module**

- -8~12pcs credit cards be protected
- Thickness: 1.3mm 1.5mm

#### **Standard Features:**

RFID Blocking Card Size: 86 X 54mm

– Material: PVC, PET, ABS,PET etc

Surface Option: Gloss, Matt

Housing: Lamination

Warranty: 1 Year

– Storage: -20°C and +70°C

Operating Temperature: -15 °C and +60 °C