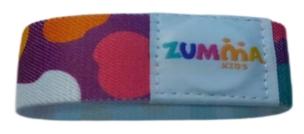

#### **Wristband Printing:**

- Thermal Transfer Printing
- Woven Logo With 5~8 Different Color

#### Personlization:

- Serial Number Encoding
- Serial (UID) Number Database
- Laser Serial Number Printing

Type A

JYL-Tech RFID Elastic-Band Wristbands is the latest edition to our RFID wristband range, Made

# **Applications:**

- Cashless Payment
- Music festivals
- Access Control & Security
- Event Analytics

Embedded RFID tag in woven pouch

Printed UID & serial number