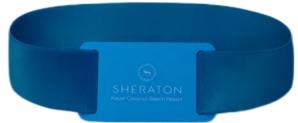

#### Type A

-Wristband Size: 190x25mm, 180x25mm, 140x25mm or customized

– Middle Plate: 42\*25mm

–Unfolded Size of Middle Plate: 42\*62.5m

-Wristband Material: Elastic cord+ Fabric

-MOQ: 500PCS

-Protection Class: IP66

# Type B

-Wristband Size: 190x25mm, 180x25mm, 140x25mm

or customized

- RFID mini Tag: 38\*24mm

-Wristband Material: Elastic cord + RFID mini Tag

Finished size: 38X24mm Bleeding size: 42X28mm Slot size: 1.8X15.8mm