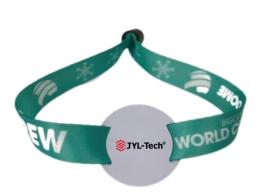

# **RFID Woven Wristband**

#### **RFID Fabric-Band**

## Chip available:

– LF

– HF

- UHF

JYL-Tech RFID Fabric-Band RFID woven wristband is precise, multi-color weaving of custom graphics and RFID slider maximizse security and prevents counterfeits. Choice of re-usable closure or high-strength one-way plastic closure to prevent transfer, which is a great solution on cashless payment, event management etc.

### **Standard Features:**

-Size: Tag: 38\*24mm, Dia30/33mm, Wristband: 15\*350mm

-Tag Material: PVC

-Wristband Material: Fabric(Polyester, Nylon,

Ribbon For Optional)

-Buckle: Disposable or Repeat-use Buckles.