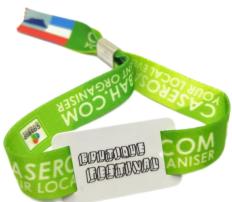

# **RFID Woven Wristband**

#### **RFID Fabric-Band**

## Chip available:

– LF

– HF

- UHF

JYL-Tech RFID Fabric-Band RFID woven wristband is precise, multi-color weaving of custom graphics and RFID slider maximizse security and prevents counterfeits. Choice of re-usable closure or high-strength one-way plastic closure to prevent transfer, which is a great solution on cashless payment, event management etc.

### **Standard Features:**

-Size: Tag: 38\*24mm, Dia30/33mm, Wristband: 15\*350mm

-Tag Material: PVC

-Wristband Material: Fabric(Polyester, Nylon,

Ribbon For Optional)

-Buckle: Disposable or Repeat-use Buckles.