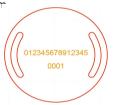

## Personlization:

- QR code
- Barcode
- Serial Number Encoding
- Serial (UID) Number Database
- Laser Serial Number Printing

approval & payment terms

- Warranty : 1 Year

- **Applications:** Cashless Payment
- Music festivals
- Access Control & Security
- Event Analytics

Dia 30mm / 33mm

Finished size: 38X24mm
Bleeding size: 42X28mm
Slot size: 1.8X15.8mm