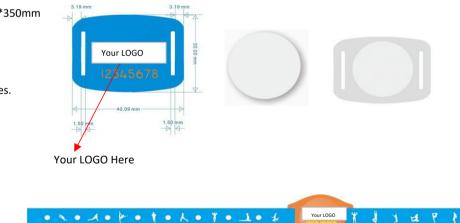

### **Standard Features:**

- -Size: Tag: 40.09\*30mm, Wristband: 16\*350mm
- -Tag Material: Vinyl
- -Wristband Material: Ribbon
- -Buckle: Disposable or Repeat-use Buckles.
- -MOQ: 500PCS
- -Protection Class: IP66
- –Operating Temperature: -30~80 ℃