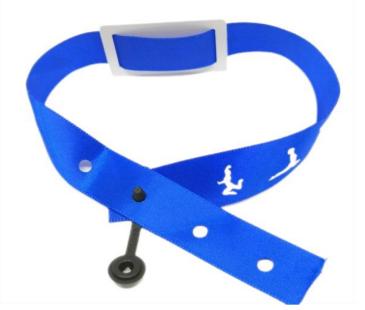

# **RFID Satin Wristband**

#### \* Customized Shape upon request

JYL-Tech Ribbon wristband is a new arrival for event management, Which is Soft Logo printing Vinyl NFC, Colorful Satin Band with Black Secure Locker. Especially for anti-remove buckles.