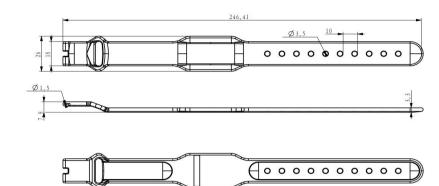

# Standard Features:

- -Dimension: 256\*26mm
- –Material: Constructed of 100% silicone and embedded coin tag.
- -Color Options:

Red/Pink/Yellow/Green/Blue/Purple etc

- -MOQ: 500PCS
- -Protection Class: IP68
- –Operating Temperature: -30~80 °C
- -Storge Temperature: -25~140 °C
- -Net Weight: Approx 20g/Piece
- -Package: 100 per box. 500pcs per carton.
- -Lead Time: Ships 12 days from date of artwork
- approval & payment terms
- Warranty: 1 Year