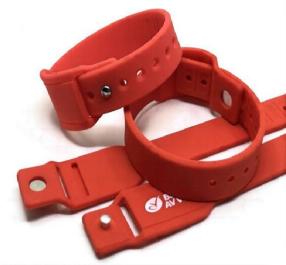

# **Pocket Silicone Wristband**

# **Description:**

#### **Standard Features:**

- -Dimension: 262\*26mm & 247\*26mm
- -Material: Constructed of 100% silicone and embedded coin tag.
- -Color Options:

Red/Pink/Yellow/Green/Blue/Purple etc

- -MOQ: 500PCS
- -Protection Class: IP68
- –Operating Temperature: -30~80°C –Storge Temperature: -25~140°C
- -Net Weight: Approx 20g/Piece
- -Package: 100 per box. 500pcs per carton.
- -Lead Time: Ships 12 days from date of artwork
- approval & payment terms
- Warranty: 1 Year