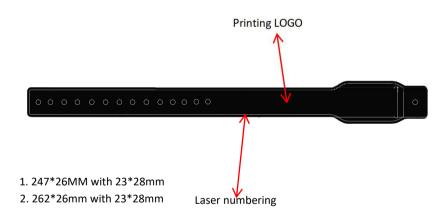

# **Printing:**

- Laser Engrave Printing
- Silk Screen Printing

#### **Standard Features:**

- -Dimension: 262\*26mm & 247\*26mm
- -Material: Constructed of 100% silicone and embedded coin tag.
- -Color Options:

Red/Pink/Yellow/Green/Blue/Purple etc

- -MOQ: 500PCS
- -Protection Class: IP68
- –Operating Temperature: -30~80°C –Storge Temperature: -25~140°C
- -Net Weight: Approx 20g/Piece
- -Package: 100 per box. 500pcs per carton.
- -Lead Time: Ships 12 days from date of artwork
- approval & payment terms
- Warranty: 1 Year