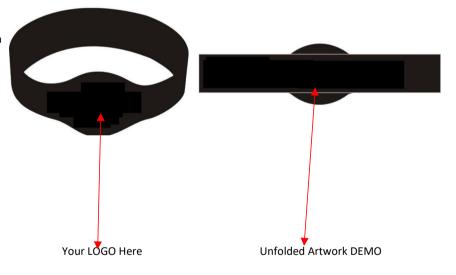

## **Artwork Specifications:**

humidity enviroment.

CDR, PDF or Al files are required

Broken lines, weak lines, or smeared art cannot be imprinted

Outline all fonts in the artwork files

## **Preferred File Formats**

| Format | Description       | Note                     |
|--------|-------------------|--------------------------|
| CDR    | CoreIDRAW         | Convert text to outlines |
| Al     | Adobe Illustrator | Convert text to outlines |