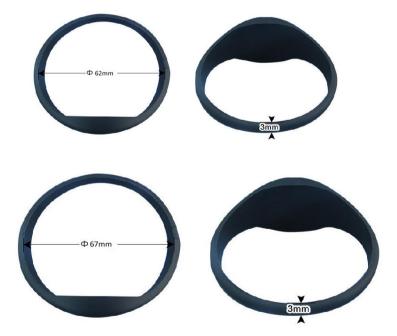

#### **Standard Features:**

-Dimension:

WR02 Band: Φ55/62/65mm WR02 Thick Band: Φ53 / 59 / 60/ 65mm –Material: Constructed of 100% silicone and embedded coin tag.

-Color Option: Red/Pink/Yellow/Green/Blue/Purple etc