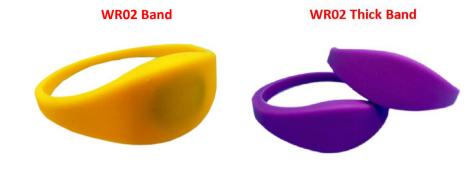

#### WR02

#### **Standard Features:**

-Dimension:

WR02 Band: Φ55/62/65mm WR02 Thick Band: Φ53 / 59 / 60/ 65mm –Material: Constructed of 100% silicone and embedded coin tag.

-Color Option: Red/Pink/Yellow/Green/Blue/Purple etc