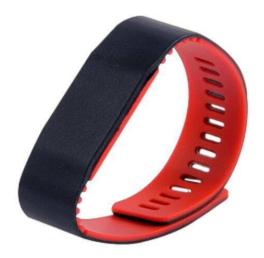

# **Dual Color RFID Wristband**

#### **Standard Features:**

-Dimension: 260\*25mm

-Material: Constructed of 100% silicone and

embedded PCB tag.

-Color Options:

Red/Pink/Yellow/Green/Blue/Purple etc

-MOO: 500PCS

-Protection Class: IP68

# store and transfer data. Both wristband and chip are waterproof and durable, you can wear it under water. This elegant and sleek silicone bracelet can be easily adjusted to every hand.

JYL-Tech WR11 Dual color silicone wristband is a securely sealed RFID chip inside to reliably