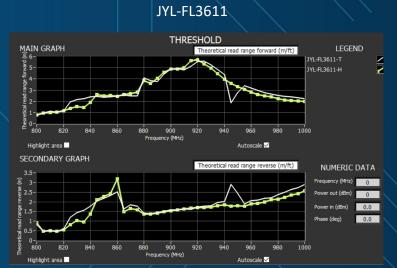

# JYL-TECH - Fabric Textile Laundry Tag Performance comparison

JYL-Tech is a company certified by ISO 9001. We work with top players in the RFID industry, focusing on research, development, and manufacturing. Our specialty lies in creating custom laundry Tags tailored to our customers' needs.

# JYL-Tech/CN Competitor Performance Comparison JYL-FL —— CN competitor Reading Range MRI Conditiona Tag Consistency Washing Cycle Performance Decay

## JYL-TECH - Fabric Textile Laundry Tag Performance Chart

JYL-Tech is a company certified by ISO 9001. We work with top players in the RFID industry, focusing on research, development, and manufacturing. Our specialty lies in creating custom laundry Tags tailored to our customers' needs.

# JYL-TECH - Fabric Textile Laundry Tag Performance Chart

JYL-Tech is a company certified by ISO 9001. We work with top players in the RFID industry, focusing on research, development, and manufacturing. Our specialty lies in creating custom laundry Tags tailored to our customers' needs.