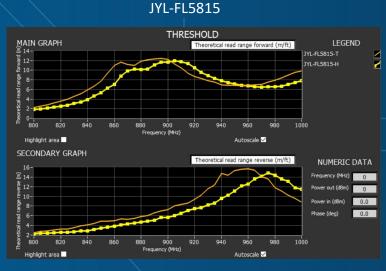

## JYL-TECH - Fabric Textile Laundry Tag Performance Chart

JYL-Tech is a company certified by ISO 9001. We work with top players in the RFID industry, focusing on research, development, and manufacturing. Our specialty lies in creating custom laundry Tags tailored to our customers' needs.

# JYL-TECH - Fabric Textile Laundry Tag Performance Chart

JYL-Tech is a company certified by ISO 9001. We work with top players in the RFID industry, focusing on research, development, and manufacturing. Our specialty lies in creating custom laundry Tags tailored to our customers' needs.