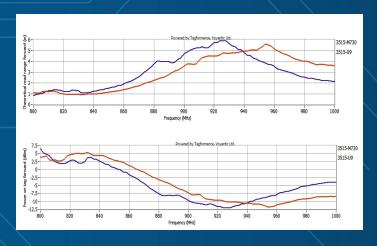

- JYL-Tech laundry tags have been exported for over 10 million tags per year and

Main clients from Europe, USA and Japan

- Up to 3 Million tags monthly yield
- Complete test report and certificate

## JYL-TECH - Fabric Textile Laundry Tag Performance Chart



JYL-Tech is a company certified by ISO 9001. We work with top players in the RFID industry, focusing on research, development, and manufacturing. Our specialty lies in creating custom laundry Tags tailored to our customers' needs.













# JYL-TECH - Fabric Textile Laundry Tag Performance Chart



JYL-Tech is a company certified by ISO 9001. We work with top players in the RFID industry, focusing on research, development, and manufacturing. Our specialty lies in creating custom laundry Tags tailored to our customers' needs.



M730 & U9 Compare





Round & Square Chip Compare