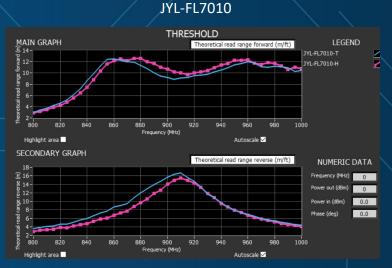

## JYL-TECH - Fabric Textile Laundry Tag Performance Chart

JYL-Tech is a company certified by ISO 9001. We work with top players in the RFID industry, focusing on research, development, and manufacturing. Our specialty lies in creating custom laundry Tags tailored to our customers' needs.

# JYL-TECH - Fabric Textile Laundry Tag Performance Chart

JYL-Tech is a company certified by ISO 9001. We work with top players in the RFID industry, focusing on research, development, and manufacturing. Our specialty lies in creating custom laundry Tags tailored to our customers' needs.