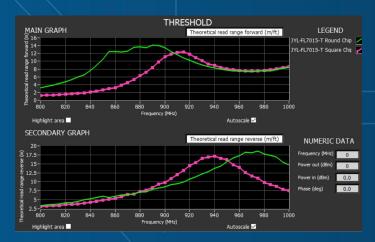

# JYL-TECH - Fabric Textile Laundry Tag Performance Chart

JYL-Tech is a company certified by ISO 9001. We work with top players in the RFID industry, focusing on research, development, and manufacturing. Our specialty lies in creating custom laundry Tags tailored to our customers' needs.

M730 & U9 Compare

Round & Square Chip Compare