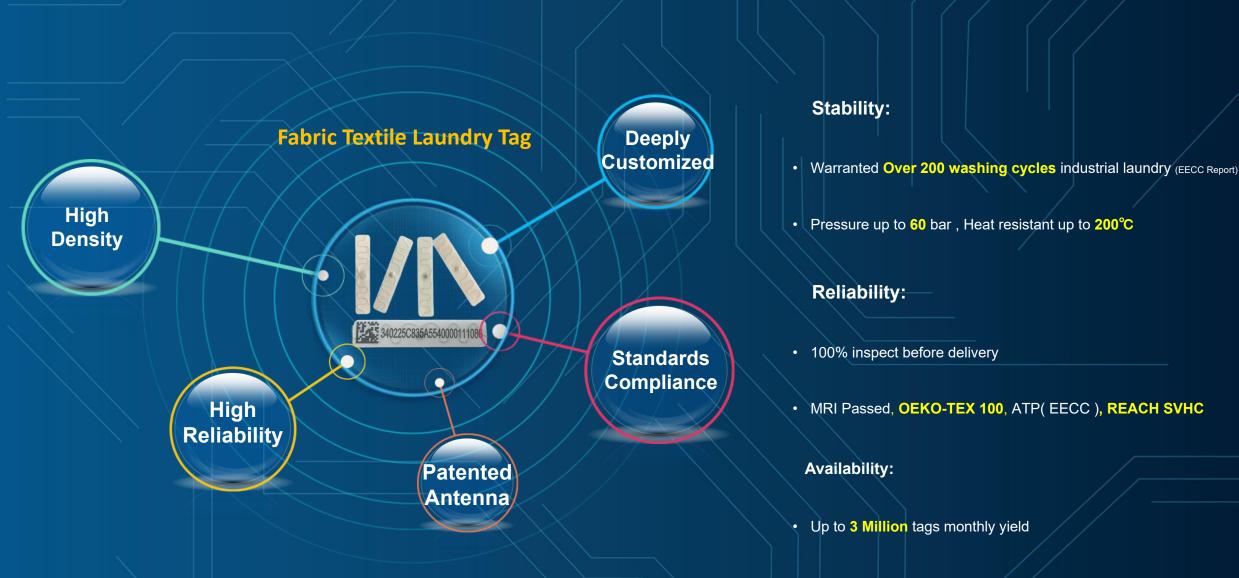

# JYL-TECH - Fabric Textile Laundry Tag, Stable, Reliable and Always Available

#### Stability:

- Durable, Over 200 washing cycles, exactly what the European agency reports
- Both material and design have been tested for reliability
- 100% inspect before delivery
- JYL-Tech laundry tags have been exported for over 10 million tags per year and

Main clients from Europe, USA and Japan

- Up to 3 Million tags monthly yield
- Complete test report and certificate