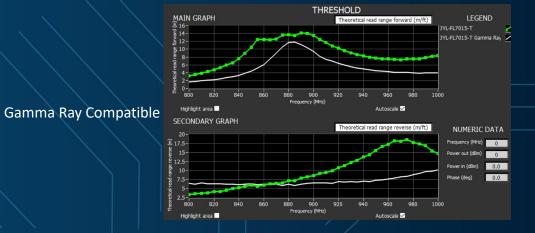

# JYL-TECH - Fabric Textile Laundry Tag Performance Chart

JYL-Tech is a company certified by ISO 9001. We work with top players in the RFID industry, focusing on research, development, and manufacturing. Our specialty lies in creating custom laundry Tags tailored to our customers' needs.