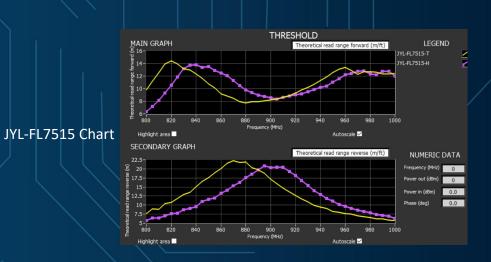

## JYL-TECH - Fabric Textile Laundry Tag Performance Chart

JYL-Tech is a company certified by ISO 9001. We work with top players in the RFID industry, focusing on research, development, and manufacturing. Our specialty lies in creating custom laundry Tags tailored to our customers' needs.