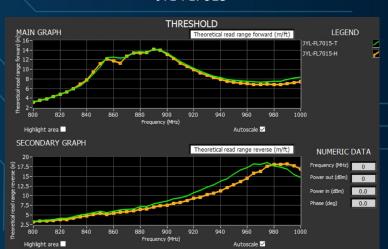

## JYL-TECH - Fabric Textile Laundry Tag Performance Chart

JYL-Tech is a company certified by ISO 9001. We work with top players in the RFID industry, focusing on research, development, and manufacturing. Our specialty lies in creating custom laundry Tags tailored to our customers' needs.

# JYL-TECH - Fabric Textile Laundry Tag Performance Chart

JYL-Tech is a company certified by ISO 9001. We work with top players in the RFID industry, focusing on research, development, and manufacturing. Our specialty lies in creating custom laundry Tags tailored to our customers' needs.