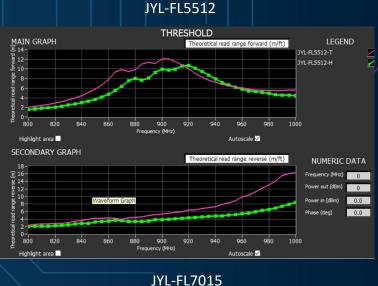

# JYL-TECH - Fabric Textile Laundry Tag Performance comparison

JYL-Tech is a company certified by ISO 9001. We work with top players in the RFID industry, focusing on research, development, and manufacturing. Our specialty lies in creating custom laundry Tags tailored to our customers' needs.

# JYL-Tech/CN Competitor Performance Comparison JYL-FL —— CN competitor Reading Range MRI Conditiona Tag Consistency Washing Cycle Performance Decay

## JYL-TECH - Fabric Textile Laundry Tag Performance Chart

JYL-Tech is a company certified by ISO 9001. We work with top players in the RFID industry, focusing on research, development, and manufacturing. Our specialty lies in creating custom laundry Tags tailored to our customers' needs.

# JYL-TECH - Fabric Textile Laundry Tag Performance Chart

JYL-Tech is a company certified by ISO 9001. We work with top players in the RFID industry, focusing on research, development, and manufacturing. Our specialty lies in creating custom laundry Tags tailored to our customers' needs.