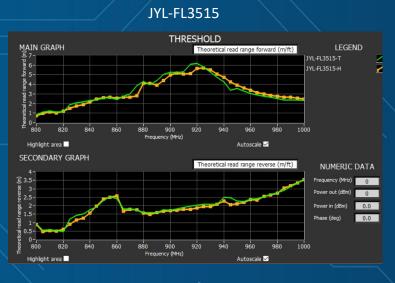

# JYL-TECH - Fabric Textile Laundry Tag Performance comparison

JYL-Tech is a company certified by ISO 9001. We work with top players in the RFID industry, focusing on research, development, and manufacturing. Our specialty lies in creating custom laundry Tags tailored to our customers' needs.

# JYL-Tech/CN Competitor Performance Comparison JYL-FL —— CN competitor Reading Range MRI Conditiona Tag Consistency Washing Cycle Performance Decay

## JYL-TECH - Fabric Textile Laundry Tag Performance Chart

JYL-Tech is a company certified by ISO 9001. We work with top players in the RFID industry, focusing on research, development, and manufacturing. Our specialty lies in creating custom laundry Tags tailored to our customers' needs.

# JYL-TECH - Fabric Textile Laundry Tag Performance Chart

JYL-Tech is a company certified by ISO 9001. We work with top players in the RFID industry, focusing on research, development, and manufacturing. Our specialty lies in creating custom laundry Tags tailored to our customers' needs.